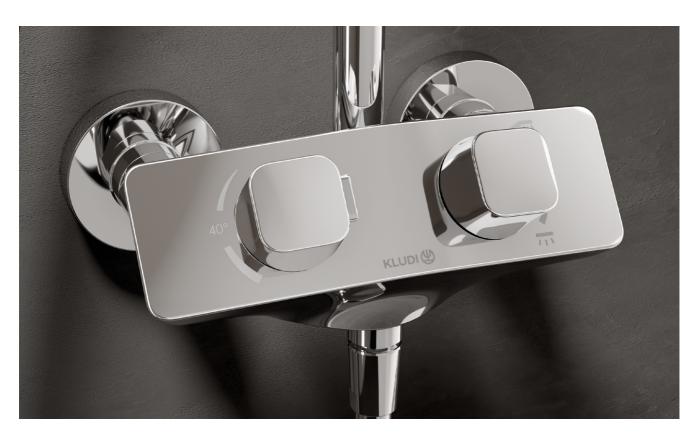

KLUDI COCKPIT *Explorer* prioritises ease of use. The operation is reduced to two prominent controls on the front of the fitting that lets users set the water volume and temperature of the head and hand shower simply by turning them – it is intuitive, convenient and effortless.

Both controls are inclined to the rear, keeping them within the user's sight and reach. This makes it – as demonstrated by ergonomic tests – even easier to use. The feel and design also ensures reliable and precise handling.

## The KLUDI COCKPIT *Explorer* combines optimised ergonomics with a new, attractive design.

Completely safe to touch: Thanks to the 'Touch Proof' technology, the complete thermal decoupling of the control unit ensures optimal protection against scalding.