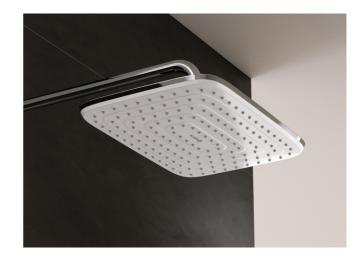

Discover the latest member of the KLUDI COCKPIT family!

Individual shower experience for all of your senses: The large head shower does not just swivel freely, but is also adjustable in height up to 25cm. That allows it to be optimally configured for every ceiling height. An integrated ball joint also lets the angle of the spray head to be individually adjusted.

**↓** →

height adjustable

Reliable performance: A pressure equaliser ensures constant water pressure at all times, providing lasting protection against damage to the head shower – even when the nozzles are blocked.