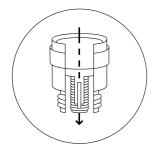

**↓** →

height adjustable

Reliable performance: A pressure equaliser ensures constant water pressure at all times, providing lasting protection against damage to the head shower – even when the nozzles are blocked.

 $\downarrow$ 

1 bar

Perfectly designed: The KLUDI engineers have designed the insides of the head shower in a way that stops water from running continuously after you finish your shower.

ψ

no dripping

up to 18 cm