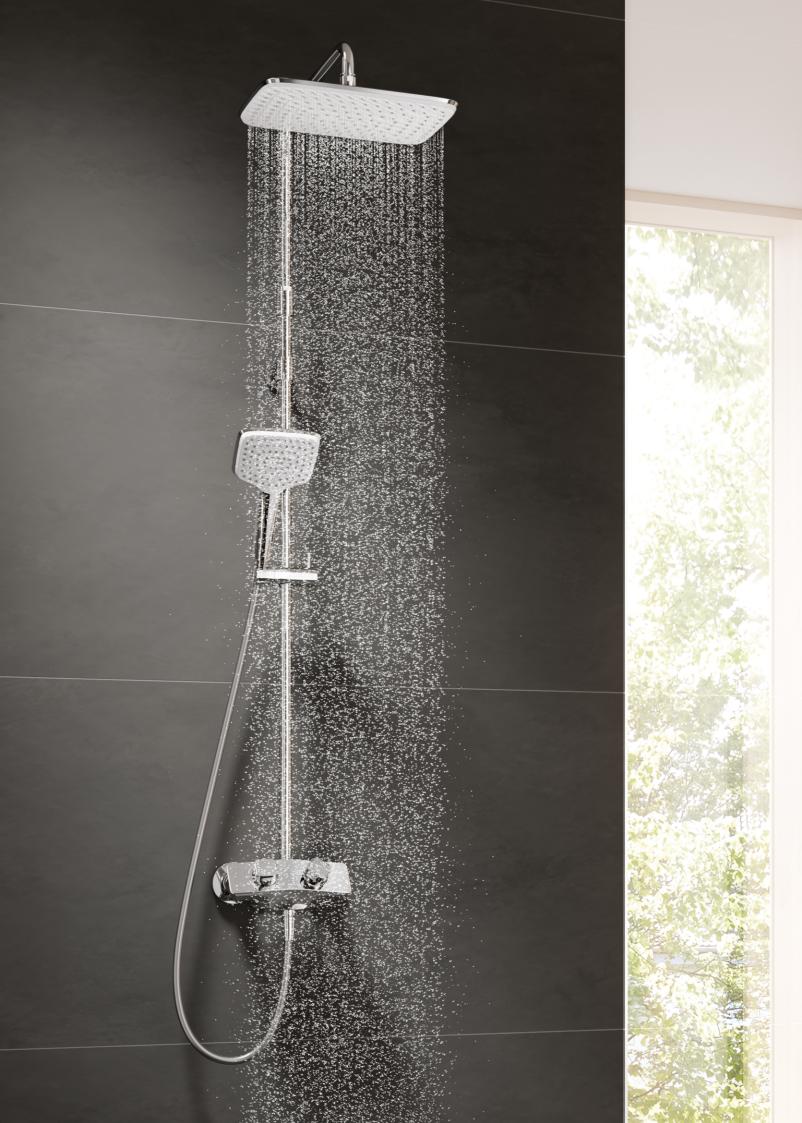

COCKPIT Explorer

The Explorer is a consistent expansion of the KLUDI COCKPIT shower system family. Like its 'big brother', COCKPIT Discovery, the latest family member epitomises a combination of outstanding ease of use, processing of premium materials and meticulous manufacturing quality 'Made in Germany'. The compact thermostat fitting leaves a lot of room, making the COCKPIT Explorer ideal even for smaller showers and renovation projects. Another bonus: the head shower not only swivels freely, but is also adjustable in height, just like the hand shower – for an even more individual shower experience.

Discover the latest member of the KLUDI COCKPIT family!

Individual shower experience for all of your senses: The large head shower does not just swivel freely, but is also adjustable in height up to 25cm. That allows it to be optimally configured for every ceiling height. An integrated ball joint also lets the angle of the spray head to be individually adjusted.

## The KLUDI COCKPIT *Explorer* combines optimised ergonomics with a new, attractive design.

Completely safe to touch: Thanks to the 'Touch Proof' technology, the complete thermal decoupling of the control unit ensures optimal protection against scalding.