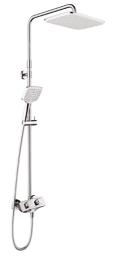

COCKPIT Explorer

The Explorer is a consistent expansion of the KLUDI COCKPIT shower system family. Like its 'big brother', COCKPIT Discovery, the latest family member epitomises a combination of outstanding ease of use, processing of premium materials and meticulous manufacturing quality 'Made in Germany'. The compact thermostat fitting leaves a lot of room, making the COCKPIT Explorer ideal even for smaller showers and renovation projects. Another bonus: the head shower not only swivels freely, but is also adjustable in height, just like the hand shower – for an even more individual shower experience.

Discover the latest member of the KLUDI COCKPIT family!

Individual shower experience for all of your senses: The large head shower does not just swivel freely, but is also adjustable in height up to 25cm. That allows it to be optimally configured for every ceiling height. An integrated ball joint also lets the angle of the spray head to be individually adjusted.

Another bonus: The height of the wall mount can be adjusted by up to 18 cm, so that the HVAC technician can easily use existing holes to fit the COCKPIT *Explorer*.

Just as you want and need: The height of the hand shower can also be changed to match the respective user preferences.