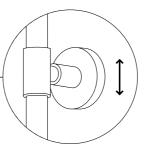

Another bonus: The height of the wall mount can be adjusted by up to 18 cm, so that the HVAC technician can easily use existing holes to fit the COCKPIT *Explorer*.

Just as you want and need: The height of the hand shower can also be changed to match the respective user preferences.