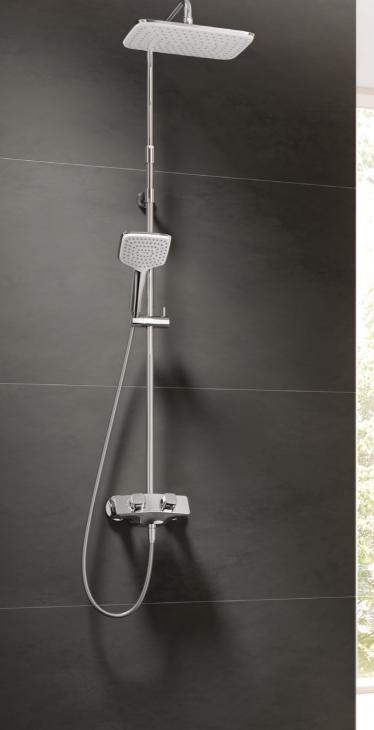

COCKPIT Explorer

The Explorer is a consistent expansion of the KLUDI COCKPIT shower system family. Like its 'big brother', COCKPIT Discovery, the latest family member epitomises a combination of outstanding ease of use, processing of premium materials and meticulous manufacturing quality 'Made in Germany'. The compact thermostat fitting leaves a lot of room, making the COCKPIT Explorer ideal even for smaller showers and renovation projects. Another bonus: the head shower not only swivels freely, but is also adjustable in height, just like the hand shower – for an even more individual shower experience.

Discover the latest member of the KLUDI COCKPIT family!

Individual shower experience for all of your senses: The large head shower does not just swivel freely, but is also adjustable in height up to 25cm. That allows it to be optimally configured for every ceiling height. An integrated ball joint also lets the angle of the spray head to be individually adjusted.

## The KLUDI COCKPIT *Explorer* combines optimised ergonomics with a new, attractive design.

Completely safe to touch: Thanks to the 'Touch Proof' technology, the complete thermal decoupling of the control unit ensures optimal protection against scalding.