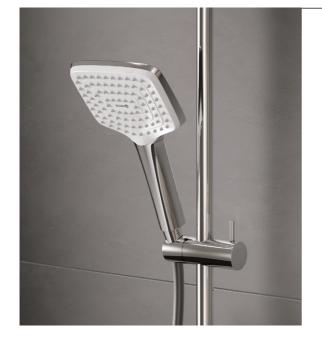

Another bonus: The height of the wall mount can be adjusted by up to 18 cm, so that the HVAC technician can easily use existing holes to fit the COCKPIT *Explorer*.

Just as you want and need: The height of the hand shower can also be changed to match the respective user preferences.