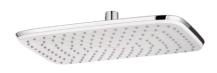

Discover the latest member of the KLUDI COCKPIT family!

Individual shower experience for all of your senses: The large head shower does not just swivel freely, but is also adjustable in height up to 25cm. That allows it to be optimally configured for every ceiling height. An integrated ball joint also lets the angle of the spray head to be individually adjusted.

Ψ

KLUDI COCKPIT *Explorer* 8005005-00

Head shower 6445005-00

Shelf 6410110-00

**COCKPIT** Explorer

Kludi GmbH & Co. KG P.O. Box 25 60 · 58685 Menden Am Vogelsang 31–33 · 58706 Menden Germany

T +49 2373 904-193 F +49 2373 904-540