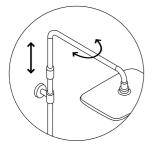

Discover the latest member of the KLUDI COCKPIT family!

Individual shower experience for all of your senses: The large head shower does not just swivel freely, but is also adjustable in height up to 25cm. That allows it to be optimally configured for every ceiling height. An integrated ball joint also lets the angle of the spray head to be individually adjusted.

**↓** →

height adjustable

Reliable performance: A pressure equaliser ensures constant water pressure at all times, providing lasting protection against damage to the head shower – even when the nozzles are blocked.